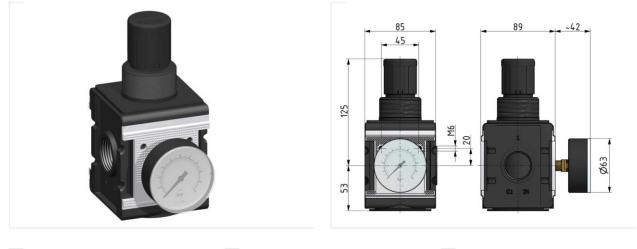

## »multifix« series

Reversible diaphragm pressure regulators, independent of inlet pressure, with self-relieving design. The pressure setting can be locked by pushing the button down.

| Max. input pressure:                                                                | 16 bar                                       |  |  |
|-------------------------------------------------------------------------------------|----------------------------------------------|--|--|
| Medium temperature:                                                                 | -10 to 60 °C                                 |  |  |
| Ambient temperature:                                                                | -10 to 60 °C                                 |  |  |
| Spring bonnet:                                                                      | POM-brass                                    |  |  |
| Sealant:                                                                            | NBR                                          |  |  |
| Flow rate measurement: At $P_1 = 8$ bar, $P_2 = 6$ bar and pressure drop $\Delta_p$ |                                              |  |  |
| Internal air consumption:                                                           | consumption: Depending on secondary pressure |  |  |

| Pressure regulator incl. pressure gauge |          |        |                    |                      |                    |      |    |
|-----------------------------------------|----------|--------|--------------------|----------------------|--------------------|------|----|
| Art. No.                                | Type No. | Thread | Housing            | Control range<br>bar | Flow rate<br>I/min | Size | DN |
| 133097                                  | R 44 - 3 | G 3/4  | Die-cast aluminium | 0.1 - 3              | 12500              | 4    | 20 |